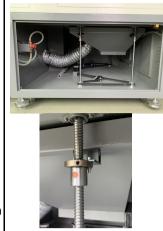

#### 2. Motorized Up/Down Table

I. Each machine has a piece of fixed honeycomb or blade table, but you can pay extra money to update the standard fixed table to a Motorized Up/Down table.

II. The motorized up/down table was equipped with motor and ballscrews, you will get enough space to load big objects by lowering the table, especially when you need a rotary for cylinder engraving.