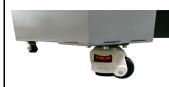

#### 11. Castor Wheels

Each machine is equipped with 4 or 6 castor wheels to make it easier to move it around the workshop or office. The Castor Wheels can weigh from 150 kg to more than 1000 kg.