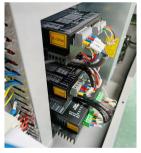

#### 2. RUIDA DSP Control System

RDC6445G system is the latest generation of laser engraving / cutting control system developed by Ruida Technology. The control system has better hardware stability and better resistance to high voltage and static electricity. The humanmachine operating system based on the 5-inch color screen has a more friendly operation interface and more nowerful functions

# 7. Leadshine Driver & Stepper Motor

- 1. Low-speed Ripple Smoothing
- 2. Extra Low Motor Noise
- 3. Anti Resonance at Middle-Speed
- 4. Multi-stepping Technology
- 5. Command Signal Smoothing
- 6. Lower Heating Technology
- 7. Self-test and Auto-configuration