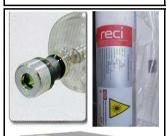

#### 4. RECI Glass CO2 Laser Tube

- 1. Fine Laser Beam (Small Laser Dot)
- 2. Stable Laser Output (Always get the same laser dot and laser power output)
- 3. Long Lifespan (Max. 10 000H)
- 4. Global Warranty (Can ship new tube for replacement globaly, buys don't need to pay any shipping cost)

#### 3. Yongli/RECI Laser Tube and Power vlaguZ

25/40/60W Yongli laser tube and laser power supply

W2: 90-100W (90W laser power supply) W4: 100-130W (100W power supply) W6: 130-160W (130W power supply) W8: 150-180W (150W power supply)