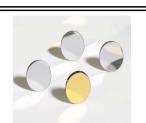

#### 12. Focal Lens and Mirror

Znse raw materials, imported from Singapore, high penetration, high reflectance and long life.

The reflecting rate of silicon reflecting mirror can reach 99.99%.

#### 5. Focal Len and Reflecting Mirror

Znse raw materials, imported from Singapore, high penetration and long

The 1.5" or 2" Focal Length is suitable for engraving, the lens would better work with any laser tube with power less than 100W

The 3" or 4" Focal Length is more suitable for cutting, the lens would better work with laser tube with power more than 100W.

The raw material of reflecting mirror is silicon, the reflectanc can reach to 99.99%, and it can work with any laser