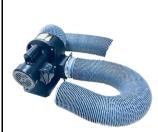

#### 14. Exhaust Blower

The vacuum blower creates an air flow to remove dust and fumes from the working table of the laser machine, make sure the working table clean and nice engraving and cutting