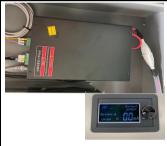

#### 5. Zhenyu Power Supply

- 1. This power supply can make the CO2 laser easy to start, fully exert the performance of the CO2 laser, and extend the life of the laser.
- 2. The operator can adjust the current by the ammeter while machine is working.