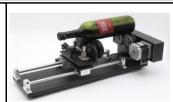

#### 4. Rotary Attachment

6. Working Table

The rotary attachments are suitable for cylinder objects engraving & cutting, such as wine bottle, wood cylinder, ect.

We have two types of rotary attachment for your options.

I. Rotary Attachment with roller - for something like wine bottle

II. 3-jaw Rotary Attachment - for normal sylinder engraving.

I. The Honeycomb Table is suitable for

engraving or soft material cutting.