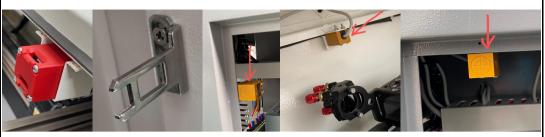

#### 1. Interlock for Safety

All doors have sensors which can gurantee the INTERLOCK will work properly. It protects the operator from smoke and laser hurting.

Once we open any door / cover on the machine, the machine will stop working, XY axis will stop moving, laser will stop firing.

#### 8. Home Limit Switch

- 1. The home limit switches on the machine, which are non-contact sensors, prevents the X & Y axis from attempting to go beyond the mechanical limits of the machine.
- 2. WISELY machine adopts the sensors from Omron in Japan, which can guarantee the laser head will not hit the XY axis guiderail.

#### 14. Water-Electricity Separation

In order to guarantee the safety, we put the "WATER AREA" at the right rear of machine, put the "ELECTRICITY AREA" at the left rear of machine.