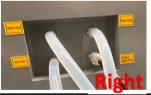

#### 10. Pass-Thru Doors

The machine frame is built with doors that allow materials to extend out the front and/or rear of the machine. The is helpful when engraving or cutting material that can't fit completely inside the machine. The limits are endless. The max. thickness of material which can go through the