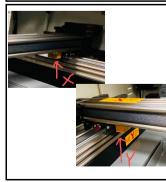

#### 8. Home Limit Switch

- 1. The home limit switches on the machine, which are non-contact sensors, prevents the X & Y axis from attempting to go beyond the mechanical limits of the machine.
- 2. WISELY machine adopts the sensors from Omron in Japan, which can guarantee the laser head will not hit the XY axis guiderail.