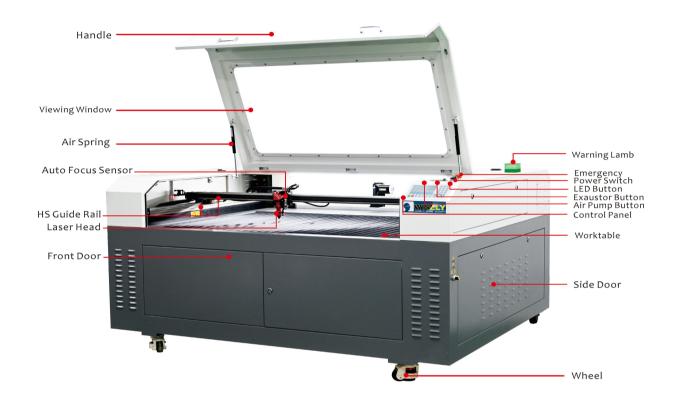

# **High-speed CO2 Laser Engraving & Cutting Machine**

#### **Feature**

- 1. The complete Interlock System can protect the operator from smoke or laser radiation hurting once the operator opens any door on the machine.
- 2. RUIDA DSP controller RDC6445G system is the latest generation of laser engraving / cutting control system. The control system has better hardware stability and better resistance to high voltage and static electricity.
- 3. Strong competibility: DSP control system supports windows XP/7/8/10, virtual printer driver model and Flying cutting.
- 4. WIFI wireless control system can help you control more machine by one computer, and DATA Transit is faster and easier.
- 5. Equipped with high-precision Guide Rail, with small resistance, low machabical vibration and beautiful appearance.
- 6. The laser tube from RECI Laser guarantees high stability and fine laser beam, the lifespan of tube can reach 10 000 hours. The laser has Global Warranty, the new laser tube for replacement can be shipped globaly, buyers don't need to pay any shipping cost.
- 7. The smart water-cooling system can keep the temperature inside tube while the laser is firing, it ensures the stable output of laser.
- 8. The machine is suitable for thin & soft material smoothly cutting or engraving at high speed, and can cut thick acylic, wood, bamboo, etc

#### 1. Interlock for Safety

All doors have sensors which can gurantee the INTERLOCK will work properly. It protects the operator from smoke and laser hurting.

Once we open any door / cover on the machine, the machine will stop working, XY axis will stop moving, laser will stop firing.

#### 2. RUIDA DSP Control System

RDC6445G system is the latest generation of laser engraving / cutting control system developed by Ruida Technology. The control system has better hardware stability and better resistance to high voltage and static electricity. The humanmachine operating system based on the 5-inch color screen has a more friendly operation interface and more nowerful functions

#### 6. High-Speed Guide Rail

1. High-series Mjunit High-Speed guide rail, light weight, low mechanical vibration, low noise, small resistance, the above characters ensure the laser machine working fast and smoothly.

#### 8. Home Limit Switch

- 1. The home limit switches on the machine, which are non-contact sensors, prevents the X & Y axis from attempting to go beyond the mechanical limits of the machine.
- 2. WISELY machine adopts the sensors from Omron in Japan, which can guarantee the laser head will not hit the XY axis guiderail.

#### 11. Castor Wheels

Each machine is equipped with 4 or 6 castor wheels to make it easier to move it around the workshop or office. The Castor Wheels can weigh from 150 kg to more than 1000 kg.

## 15. Waring Lamp

A function of alerting the operator when finishing the cutting work flashing lamp and a warning lamp when working, when you open door or door not closed, it will not laser out, to protect the operator.