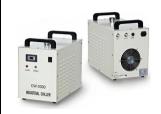

#### 13. Water Chiller

Industry Water Chiller CW3000 / CW5200 / CW6000, guarantees stable performance, good for keeping temperature of operation for laser beam stable output.