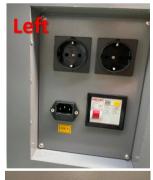

#### 14. Water-Electricity Separation

In order to guarantee the safety, we put the "WATER AREA" at the right rear of machine, put the "ELECTRICITY AREA" at the left rear of machine.